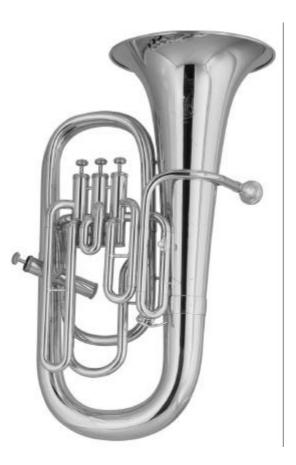

### Bb Euphonium AEP 241

### AMATI Bb Euphonium AEP 241

4 valves, bore 13.2mm, bell 250mm, upright model, tuning slide water key, lacquer, plastic case # 6640.

Last Update January2004

www.amati-denak.cz