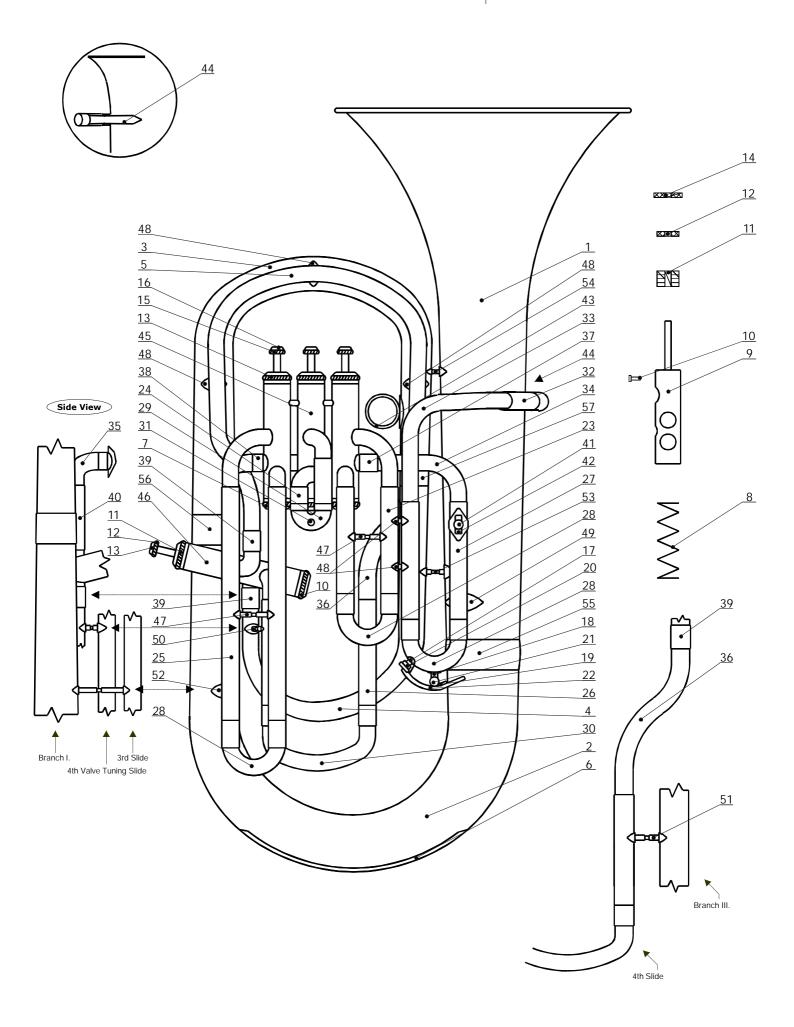

### Parts For AMATI Bb Euphonium AEP 241.

|        |                 | Parts For AMATI Bb Euphonium AEP                              | 241.                                   |
|--------|-----------------|---------------------------------------------------------------|----------------------------------------|
| List # | # Part #        | Description                                                   | Note                                   |
| 1      | OZV 231EP L     | Bell, engraved with the 'Amati Kraslice' Logo.                |                                        |
| 2      | DH 043 L        | Branch I (Bottom Bend).                                       |                                        |
|        | DH 043 KL       | Branch I complete with Bottom Bend Guard.                     |                                        |
| 3      | DH 044 L        | Branch II.                                                    |                                        |
| 4      | DH 083 L        | Branch III.                                                   |                                        |
| 5      | DH 226 L        | Branch IV.                                                    |                                        |
| 6      | DH 059 L        | Bottom Bend Guard.                                            |                                        |
| 7      | X 125           | Bottom Cap, lacquer.                                          |                                        |
| 8      | P 381           | Valve Spring.                                                 |                                        |
|        | M 241EP 1K      | 1st Valve with Valve Guide.                                   |                                        |
| -      | M 241EP 2K      | 2nd Valve with Valve Guide.                                   |                                        |
| 9      | M 241EP 3K      | 3rd Valve with Valve Guide.                                   |                                        |
|        | M 241EP 4K      | 4th Valve with Valve Guide.                                   |                                        |
| 10     | Z 1220          | Valve Guide.                                                  |                                        |
| 11     | KOREK M 15*30*6 | Valve Stem Cork.                                              |                                        |
| 12     | G 004BE         | Valve Stem Felt, Blue.                                        |                                        |
| 13     | X 124           | Top Cap, lacquer.                                             |                                        |
| 14     | G 011BE         | Top Cap Felt, Blue.                                           |                                        |
| 15     | X 128 K         | Finger Button complete with Pearl, lacquer.                   |                                        |
| 16     | PERLET 17       | Pearl Inlay.                                                  |                                        |
| 17     | S 498 L         | Waterkey Nipple.                                              |                                        |
| 18     | P 372 L         | Waterkey Saddle.                                              |                                        |
| 19     | P 312           | Waterkey Spring.                                              |                                        |
| 20     | KOREK VK 4*8.5  | Waterkey Cork.                                                |                                        |
| 21     | S 063           | Waterkey Screw, lacquer.                                      |                                        |
| 22     | VKM 043         | Waterkey Lever, lacquer.                                      |                                        |
| **     | VKM 043 K       | Waterkey Assy. complete (List # 18-21), lacquer.              |                                        |
| 23     | SN 231EP 1K     | 1st Slide complete, lacquer.                                  | Outer tubing to be ordered separately. |
| 24     | SN 231EP 2K     | 2nd Slide complete, lacquer.                                  | Outer tubing to be ordered separately. |
| 25     | SN 231EP 3K     | 3rd Slide complete, lacquer.                                  | Outer tubing to be ordered separately. |
| 26     | SN 241EP 4K     | 4th Slide complete, lacquer.                                  | Outer tubing to be ordered separately. |
| 27     | LS 231EP K      | Tuning Slide complete, lacquer.                               | Outer tubing to be ordered separately. |
|        |                 | 1st Slide Bow.                                                |                                        |
| 28     | O 121 L         | 3rd Slide Bow.                                                |                                        |
|        | 0 121 2         | Tuning Slide Bow.                                             |                                        |
| 29     | O 012 L         | 2nd Slide Bow.                                                |                                        |
| 30     | O 152 L         | 4th Slide Bow.                                                |                                        |
| 31     | S 004 L         | 2nd Slide Bow Knob.                                           |                                        |
|        | U 231EP L       | Mouthpiece Receiver, engraved with Model Number.              | For 11.7mm (EU) Mouthpiece Shank Diame |
| 32     | U 231EP EL      | Mouthpiece Receiver, engraved with Model Number.              | For 10.7mm (US) Mouthpiece Shank Diame |
|        | DH 149 L        | Mouthpipe.                                                    |                                        |
| 33     | ESO 231EP L     | Mouthpipe complete with Mouthpiece Receiver (11.7mm).         |                                        |
|        | ESO 231EP EL    | Mouthpipe complete with Mouthpiece Receiver (10.7mm).         |                                        |
| 34     | R 052 L         | Connecting Tube, Tuning Slide - to - 1st Valve Casing.        |                                        |
| 35     | R 562 L         | Connecting Tube, 4th Valve Casing - to - 3rd Valve Casing.    |                                        |
| 36     | D 146 L         | Connecting Tube, 4th Valve Tuning Slide - to - Branch IV.     |                                        |
| 37     | H 139 L         | Connecting Ferrule at the 1st Valve Casing side.              |                                        |
| 38     | H 144 L         | Connecting Ferrule at the 3rd Valve Casing side.              |                                        |
|        |                 | Connecting Ferrule, Connecting Tube - to - Branch IV.         |                                        |
| 39     | H 156 L         | Connecting Ferrule, 4th Valve Casing - to - Branch III.       |                                        |
|        |                 | Connecting Ferrule, 4th Valve Casing - to - Branch IV.        |                                        |
| 40     | H 154 L         | Connecting Tube (outer).                                      |                                        |
| 40     | H 155 L         | Connecting Tube (inner).                                      |                                        |
| 41     | S 040           | Cardholder Screw, lacquer.                                    |                                        |
| 42     | T 029 L         | Cardholder Socket with Plate.                                 |                                        |
| 43     | H 008 L         | Thumb Ring with Plate.                                        |                                        |
| 44     | F 019/2 L       | Brace, Mouthpipe - to - Bell.                                 |                                        |
| 1F     | PS 231EP L      | Valve Casing Assy. without Slides and Thumb Ring.             | Valves to be ordered separately.       |
| 45     | SP 231EP L      | Valve Casing Assy. complete with Slides and Thumb Ring.       | Valves to be ordered separately.       |
| 46     | PS 220 L        | 4th Valve Casing Assy. without Slide.                         | Valves to be ordered separately.       |
|        | A AX 0220D MM L | 1st Slide Brace with Plates.                                  |                                        |
| 47     |                 | 3rd Slide Brace with Plates.                                  | ——Brace length to be specified.        |
|        |                 | Brace with Plates, Branch II - to - Branch IV (1 of 3pcs).    |                                        |
| 48     | A AX 0010B MM L | Brace with Plates, Tuning Slide - to - 1st Slide (1 of 2pcs). | —— Brace length to be specified.       |
| 49     | A CX 0020B MM L | Brace with Plates, Tuning Slide - to - Bell.                  | Brace length to be specified.          |
| .,     |                 | ······································                        |                                        |

| 50 | A AX 0110D MM L | Brace with Plates, Branch III - to - 4th Slide (small). | Brace length to be specified. |
|----|-----------------|---------------------------------------------------------|-------------------------------|
| 51 | A AX 0260D MM L | Brace with Plates, Branch III - to - 4th Slide (large). | Brace length to be specified. |
| 52 | A AX 0380D MM L | Brace with Plates, Branch I - to - 3rd Slide.           | Brace length to be specified. |
| 53 | A CX 0160D MM L | Brace with Plates, Bell -to - Branch III.               | Brace length to be specified. |
| 54 | A CX 0030B MM L | Brace with Plates, Bell - to - Branch II.               | Brace length to be specified. |
| 55 | STSK 007 L      | Connecting Ferrule, Bell - to - Branch I.               |                               |
| 56 | STSK 001 L      | Connecting Ferrule, Branch I - to - Branch II.          |                               |
| 57 | STSK 009 L      | Connecting Ferrule, Branch II - to - Branch III.        |                               |
|    |                 |                                                         |                               |